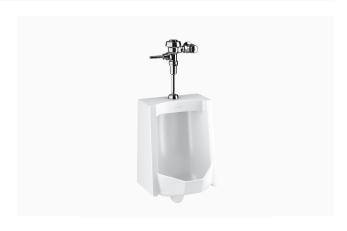

#### **DESCRIPTION**

SU-1009 Urinal and ROYAL 186 Flushometer.

### **COMPONENTS**

Flushometer: Code 3912648Urinal: Code 1101009

# **FIXTURE FEATURES**

- White Vitreous China
- Washdown flushing action
- Integral flushing rim
- ¾" I.P.S. top spud inlet
- 2" NPT outlet flange
- Vandal resistant strainer assembly included
- All mounting hardware included
- 100% factory flush tested