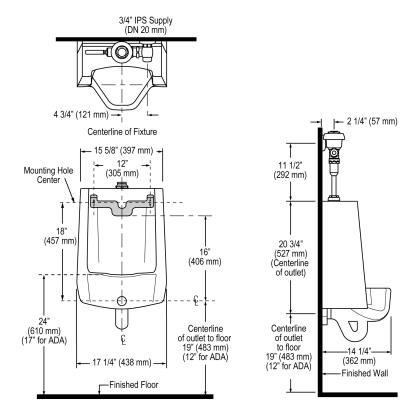

### **DETAILS**

• Flush Volume: 0.25 gpf (0.9 Lpf)

• Nominal Dimensions: 14  $\frac{1}{4}$ " × 17  $\frac{1}{4}$ " × 25  $\frac{1}{2}$ " (362 × 438 × 648mm)

# **ROUGH-IN**

Phone: 800.982.5839 • Fax: 800.447.8329 • sloan.com